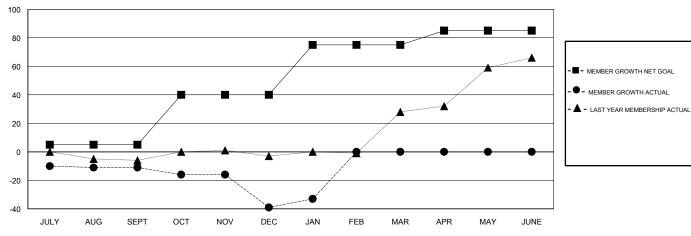

## GOALS AND ACTUAL MEMBERS CUMULATIVE

| DROPPED CLUBS: 0  DROPPED MEMBERS |    | 13 CLUBS OF 58 ADDED 1 OR MORE<br>NEW MEMBERS | GENDER DISTRIBUTION  MALE 608 (52.41%)  FEMALE 552 (47.59%)  Women Percentage Fiscal Year Goal: 50% |    |
|-----------------------------------|----|-----------------------------------------------|-----------------------------------------------------------------------------------------------------|----|
| DECEASED                          | 4  | CLICK HERE FOR CUMULATIVE                     | TOTAL FAMILY UNIT MEMBERS                                                                           | 25 |
| CLUB CANCELLED                    | 0  | MEMBERSHIP DATA                               |                                                                                                     | 12 |
| OTHER                             | 57 |                                               | FAMILY MEMBERS PAYING HALF DUES                                                                     | 13 |
| TOTAL                             | 61 |                                               |                                                                                                     |    |