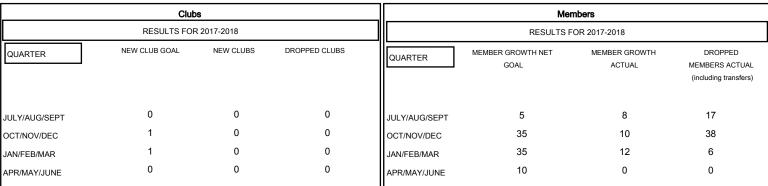

## MONTHLY MEMBERSHIP PROGRESS REPORT

District 126

Results as of: 01/31/2018

## GMT: MIKLOS HORVATH LOCATION CROATIA GMT CA



## GOALS AND ACTUAL NEW CLUBS CUMULATIVE



## GOALS AND ACTUAL MEMBERS CUMULATIVE



| DROPPED CLUBS: 0  DROPPED MEMBERS |    | 13 CLUBS OF 58 ADDED 1 OR MORE<br>NEW MEMBERS | GENDER DISTRIBUTION  MALE 608 (52.41%)  FEMALE 552 (47.59%)  Women Percentage Fiscal Year Goal: 50% |    |
|-----------------------------------|----|-----------------------------------------------|-----------------------------------------------------------------------------------------------------|----|
| DECEASED                          | 4  | CLICK HERE FOR CUMULATIVE                     | TOTAL FAMILY UNIT MEMBERS                                                                           | 25 |
| CLUB CANCELLED                    | 0  | MEMBERSHIP DATA                               |